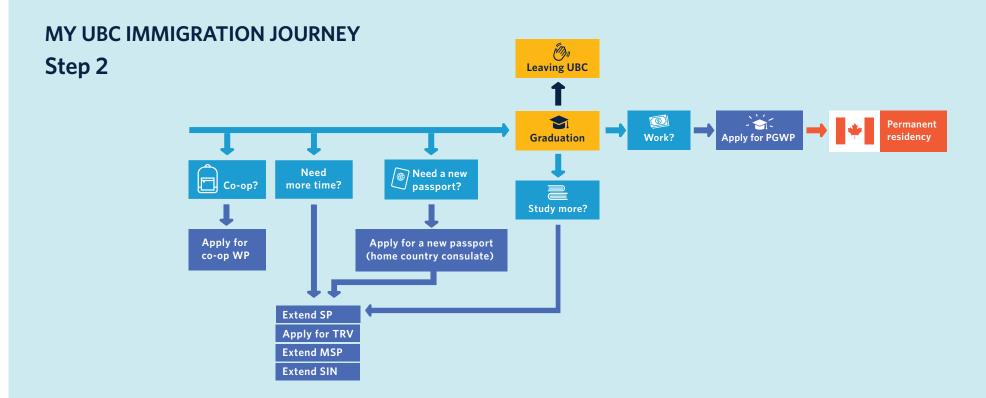

SIN= SOCIAL INSURANCE NUMBER
MSP= MEDICAL SERVICES PLAN
PGWP= POST-GRADUATION WORK PERMIT

The information in this document has been reviewed and endorsed by Regulated Canadian Immigration Consultants (RCICs) or Regulated International Student Immigration Advisors (RISIAs) in compliance with the Canadian Immigration and Refugee Protection Act and Regulations. This is not a legal document and information may change without notice. Always refer to Immigration, Refugees and Citizenship Canada (IRCC) for the most up-to-date information. This document was last updated on September 30, 2019.