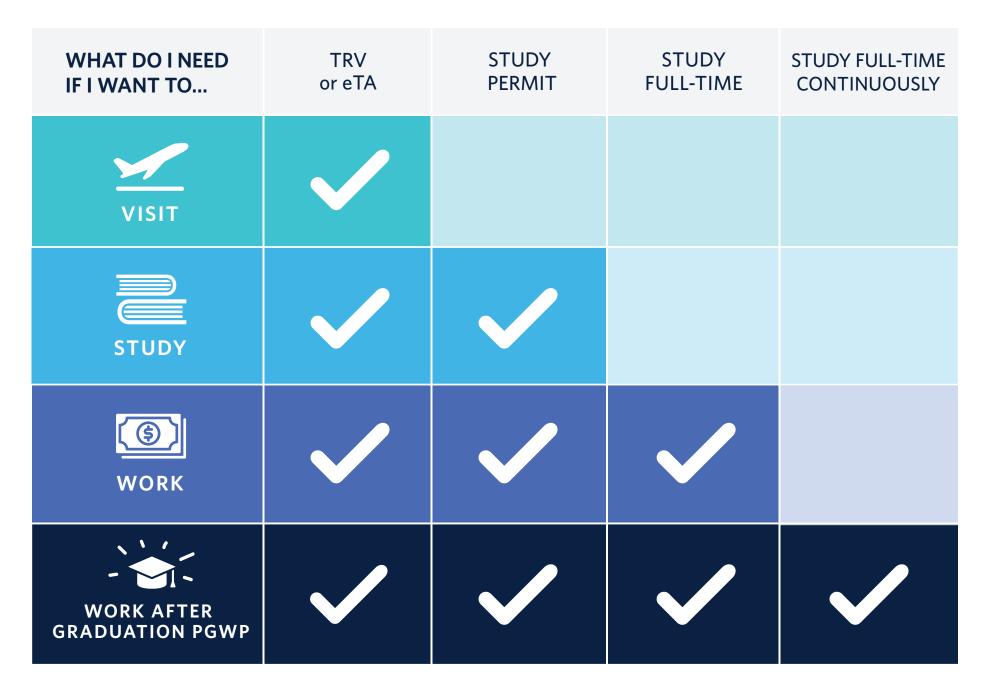

PGWP = POST-GRADUATION WORK PERMIT
TRV = TEMPORARY RESIDENT VISA
eTA = ELECTRONIC TRAVEL AUTHORIZATION

The information in this document has been reviewed and endorsed by Regulated Canadian Immigration Consultants (RCICs) or Regulated International Student Immigration Advisors (RISIAs) in compliance with the Canadian Immigration and Refugee Protection Act and Regulations. This is not a legal document and information may change without notice. Always refer to Immigration, Refugees and Citizenship Canada (IRCC) for the most up-to-date information. This document was last updated on September 30, 2019.